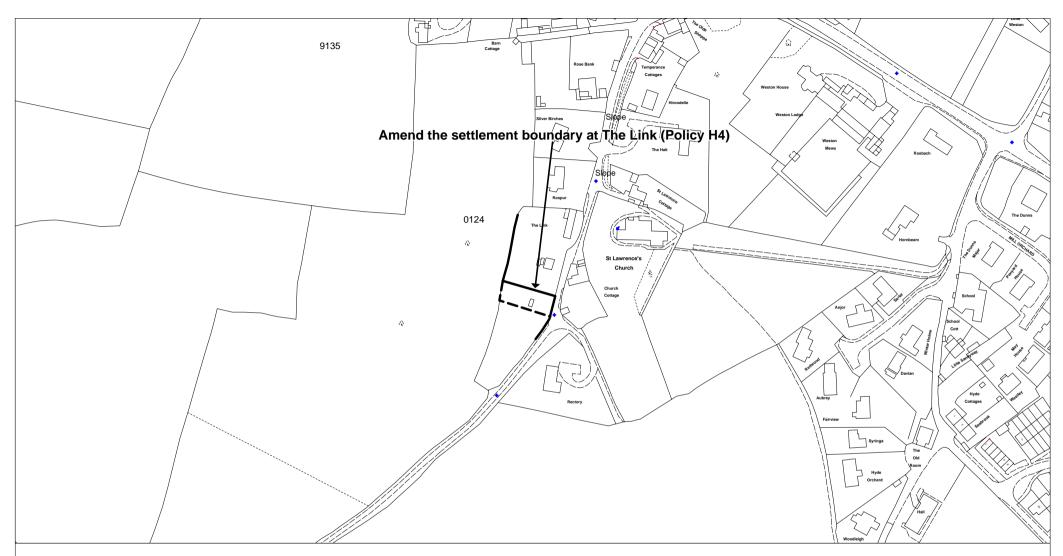

# Map PM04

Proposed Modification to Inset Map HER 1 (Proposed Modification No 072, 188)

Herefordshire Unitary Development Plan Proposed Modification September 2006

\_\_\_

**Proposed Modification (Policy H1)** 

**Proposed Modification (Policy E5)** 

This Map should be viewed alongside the Deposit Draft Proposals Maps (September 2002) and the Revised Deposit Draft Proposals Map Changes (May 2004)

Reproduced from Ordnance Survey mapping with the permission of the Controller of Her Majesty's Stationery Office.