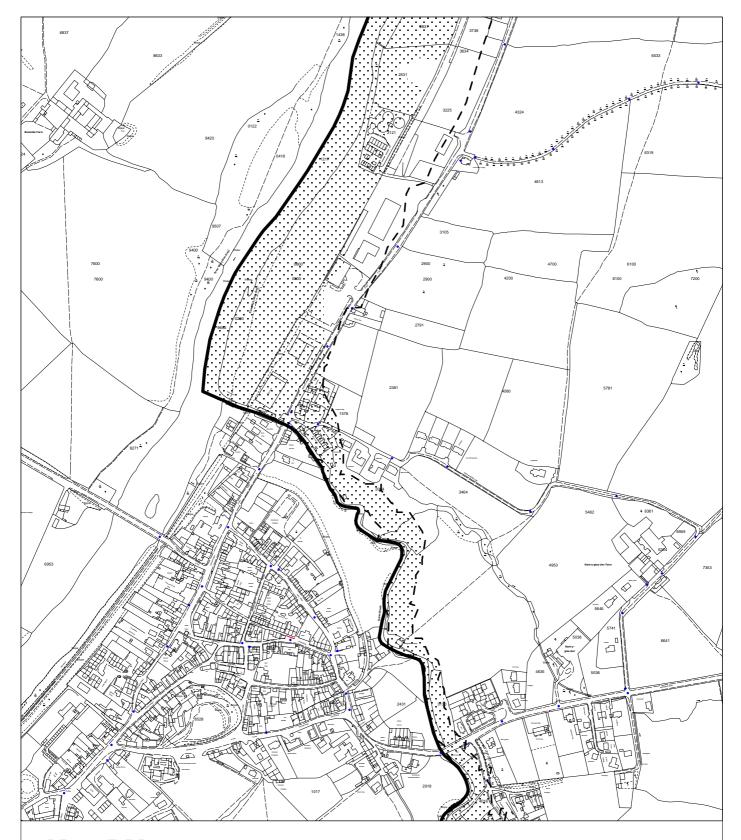

### Map PM22

Proposed Modification to Inset Map 13 Cusop (Proposed Modification No 219)

Proposed Modification Land liable to flood (Policy DR7)

This Map should be viewed alongside the Deposit Draft Proposals Maps (September 2002) and the Revised Deposit Draft Proposals Map Changes (May 2004)

Reproduced from Ordnance Survey mapping with the permission of the Controller of Her Majesty's Stationery Office.

Crown Copyright. Unauthorised reproduction infringes Crown copyright and may lead to prosecution or civil proceedings. LA09069L