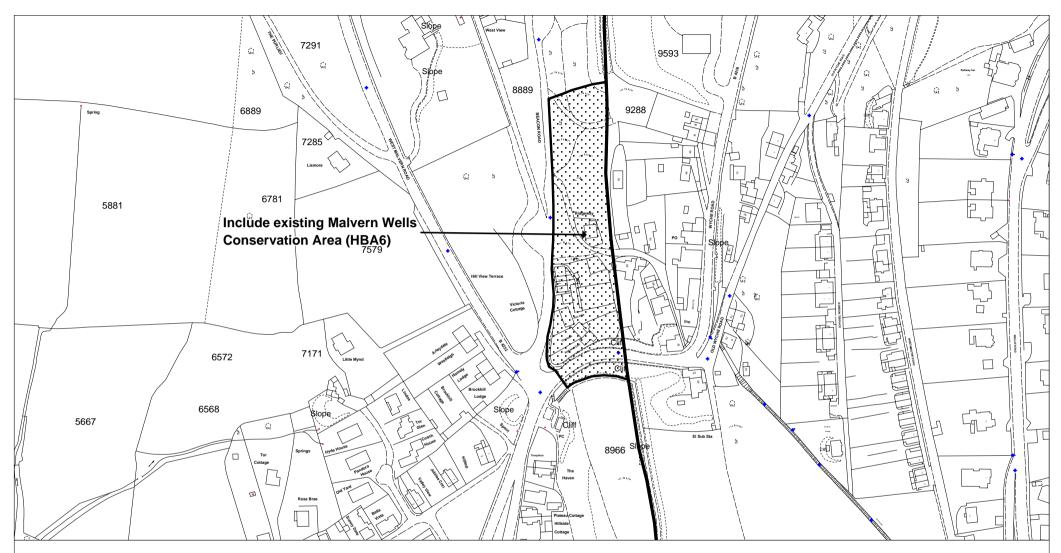

#### Map PM33

Proposed Modification to Inset Map 79 Malvern Wells (Proposed Modification No 176)

Herefordshire Unitary Development Plan Proposed Modification September 2006