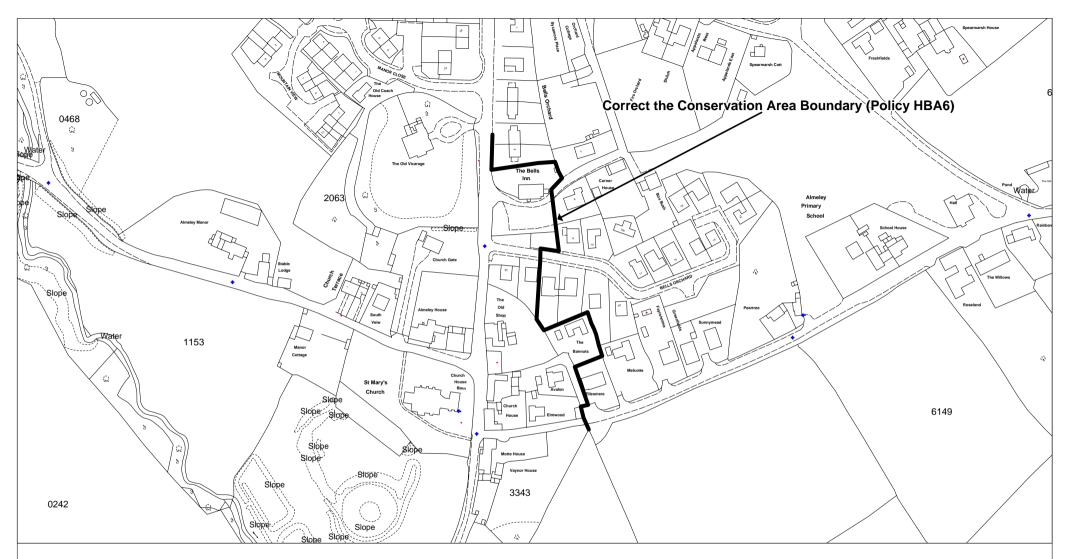

#### **Map PM19**

Proposed Modification to Inset Map 1 Almeley (Proposed Modification No 218)

Herefordshire Unitary Development Plan Proposed Modification September 2006

This Map should be viewed alongside the Deposit Draft Proposals Maps (September 2002) and the Revised Deposit Draft Proposals Map Changes (May 2004)

Reproduced from Ordnance Survey mapping with the permission of the Controller of Her Majesty's Stationery Office.

Crown Copyright. Unauthorised reproduction infringes Crown copyright and may lead to prosecution or civil proceedings. LA09069L