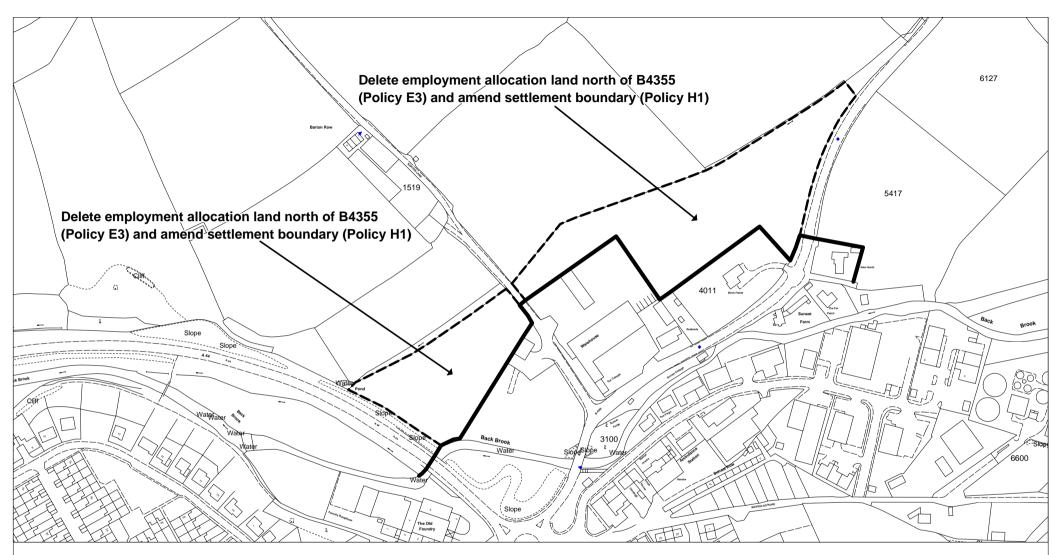

### Map PM15

Proposed Modification to Inset Map HER 2 (Proposed Modification No 215)

Herefordshire Unitary Development Plan Proposed Modification September 2006

---- Proposed Modification (Policy E3)

Proposed Modification (Policy H1)