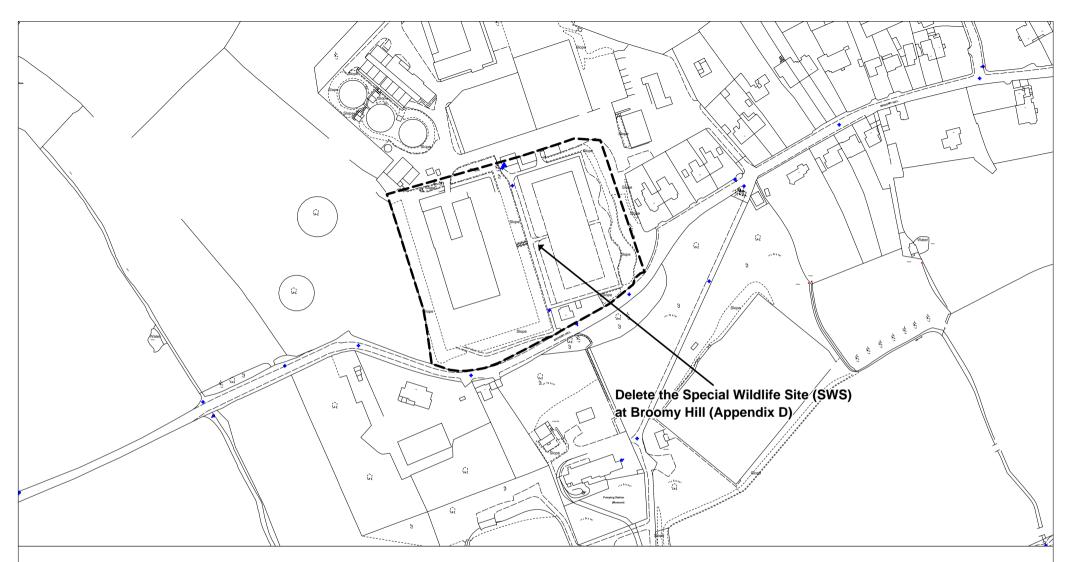

# Map PM08

Proposed Modification to Inset Map HER 1 (Proposed Modification No 121)

Herefordshire Unitary Development Plan Proposed Modification September 2006

**Retain Policy RST4 designation** 

This Map should be viewed alongside the Deposit Draft Proposals Maps (September 2002) and the Revised Deposit Draft Proposals Map Changes (May 2004)