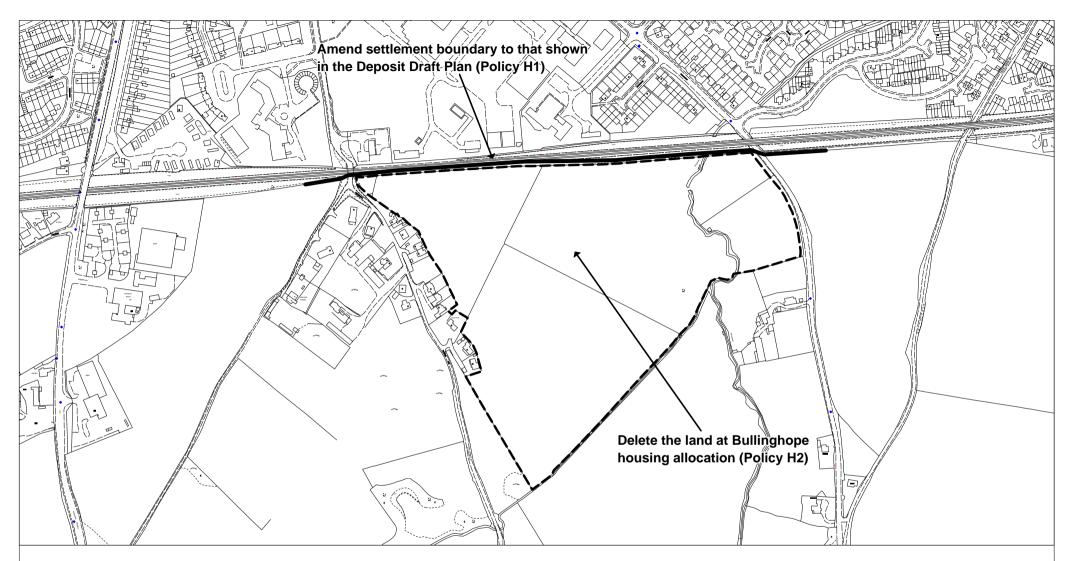

### Map PM02

Proposed Modification to Inset Map HER 1 (Proposed Modification No 047, 057)

Herefordshire Unitary Development Plan Proposed Modification September 2006

This Map should be viewed alongside the Deposit Draft Proposals Maps (September 2002) and the Revised Deposit Draft Proposals Map Changes (May 2004)

Reproduced from Ordnance Survey mapping with the permission of the Controller of Her Majesty's Stationery Office.

Crown Copyright. Unauthorised reproduction infringes Crown copyright and may lead to prosecution or civil proceedings. LA09069L