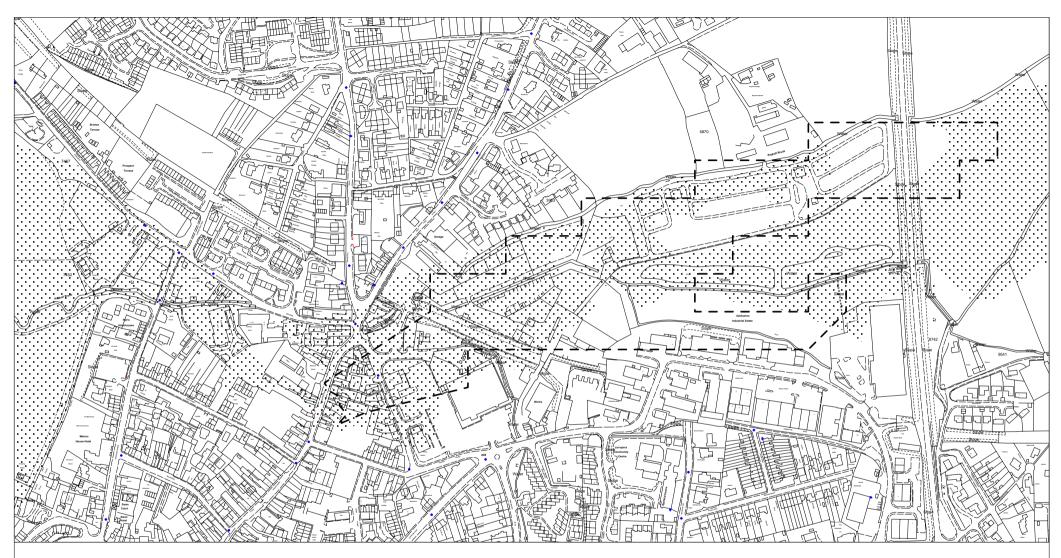

#### **Map PM28**

Proposed Modification to Inset Map 40 Wellington (Proposed Modification No 37, 79)

Herefordshire Unitary Development Plan Proposed Modification September 2006

---- Revised Deposit Draft

----- Proposed Modification

This Map should be viewed alongside the Deposit Draft Proposals Maps (September 2002) and the Revised Deposit Draft Proposals Map Changes (May 2004)

Reproduced from Ordnance Survey mapping with the permission of the Controller of Her Majesty's Stationery Office.

Crown Copyright. Unauthorised reproduction infringes Crown copyright and may lead to prosecution or civil proceedings. LA09069L

# Map PM29

Proposed Modification to Inset Map 42 Weston under Penyard (Proposed Modification No 77)

Herefordshire Unitary Development Plan Proposed Modification September 2006

This Map should be viewed alongside the Deposit Draft Proposals Maps (September 2002) and the Revised Deposit Draft Proposals Map Changes (May 2004)