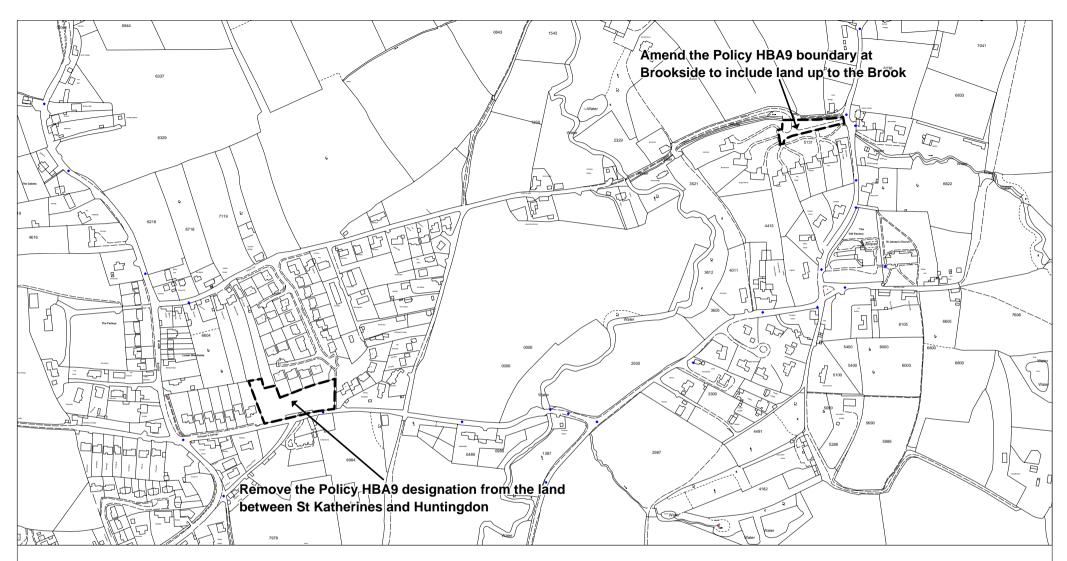

may lead to prosecution or civil proceedings. LA09069L

#### Map PM18

Proposed Modification to Inset Map ROSS 1 (Proposed Modification No 106)



Herefordshire Unitary Development Plan Proposed Modification September 2006





This Map should be viewed alongside the Deposit Draft Proposals Maps (September 2002) and the Revised Deposit Draft Proposals Map Changes (May 2004)

Reproduced from Ordnance Survey mapping with the permission of the Controller of Her Majesty's Stationery Office.

Crown Copyright. Unauthorised reproduction infringes Crown copyright and may lead to prosecution or civil proceedings. LA09069L

#### **Map PM19**

Proposed Modification to Inset Map 1 Almeley (Proposed Modification No 218)



Herefordshire Unitary Development Plan Proposed Modification September 2006





This Map should be viewed alongside the Deposit Draft Proposals Maps (September 2002) and the Revised Deposit Draft Proposals Map Changes (May 2004)

Reproduced from Ordnance Survey mapping with the permission of the Controller of Her Majesty's Stationery Office.

Crown Copyright. Unauthorised reproduction infringes Crown copyright and may lead to prosecution or civil proceedings. LA09069L

# Map PM20

Proposed Modification to Inset Map 11 Cradley (Proposed Modification No 179, 180)



Herefordshire Unitary Development Plan Proposed Modification September 2006







This Map should be viewed alongside the Deposit Draft Proposals Maps (September 2002) and the Revised Deposit Draft Proposals Map Changes (May 2004)

Reproduced from Ordnance Survey mapping with the permission of the Control