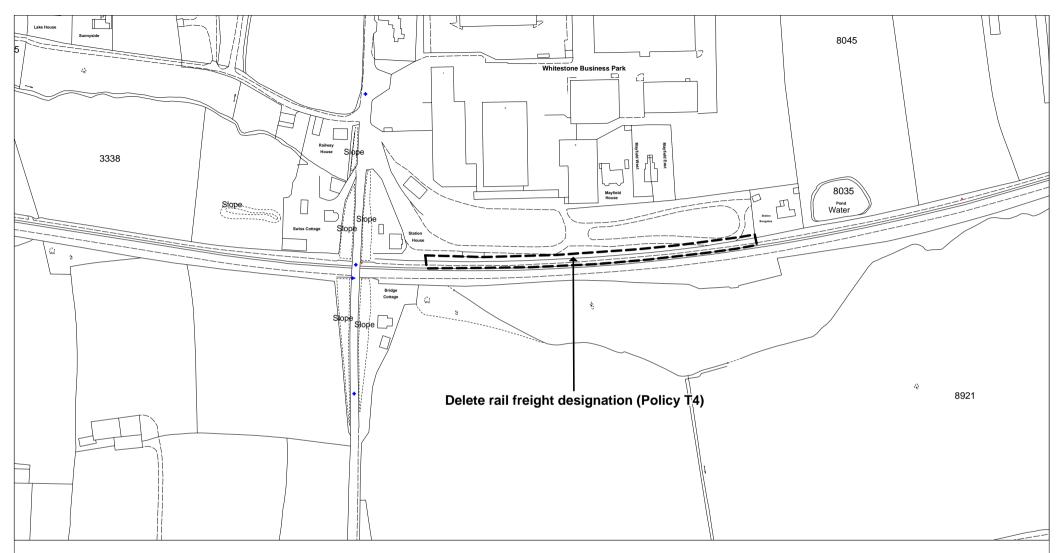

# Map PM05

Proposed Modification to Inset Map HER 1 (Proposed Modification No 108)

Herefordshire Unitary Development Plan Proposed Modification September 2006

This Map should be viewed alongside the Deposit Draft Proposals Maps (September 2002) and the Revised Deposit Draft Proposals Map Changes (May 2004)

Reproduced from Ordnance Survey mapping with the permission of the Controller of Her Majesty's Stationery Office.

Crown Copyright. Unauthorised reproduction infringes Crown copyright and may lead to prosecution or civil proceedings. LA09069L