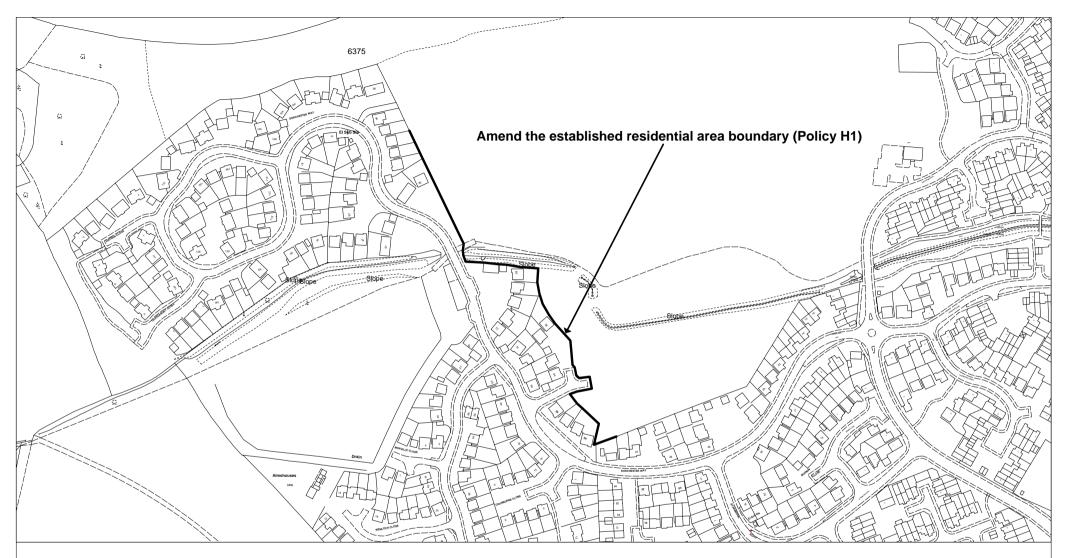

# Map PM01

Proposed Modification to Inset Map HER 1 (Proposed Modification No 046)

Herefordshire Unitary Development Plan Proposed Modification September 2006

---- Revised Deposit Housing Allocation (Policy H2)

This Map should be viewed alongside the Deposit Draft Proposals Maps (September 2002) and the Revised Deposit Draft Proposals Map Changes (May 2004)

Reproduced from Ordnance Survey mapping with the permission of the Controller of Her Majesty's Stationery Office.

Crown Copyright. Unauthorised reproduction infringes Crown copyright and may lead to prosecution or civil proceedings. LA09069L