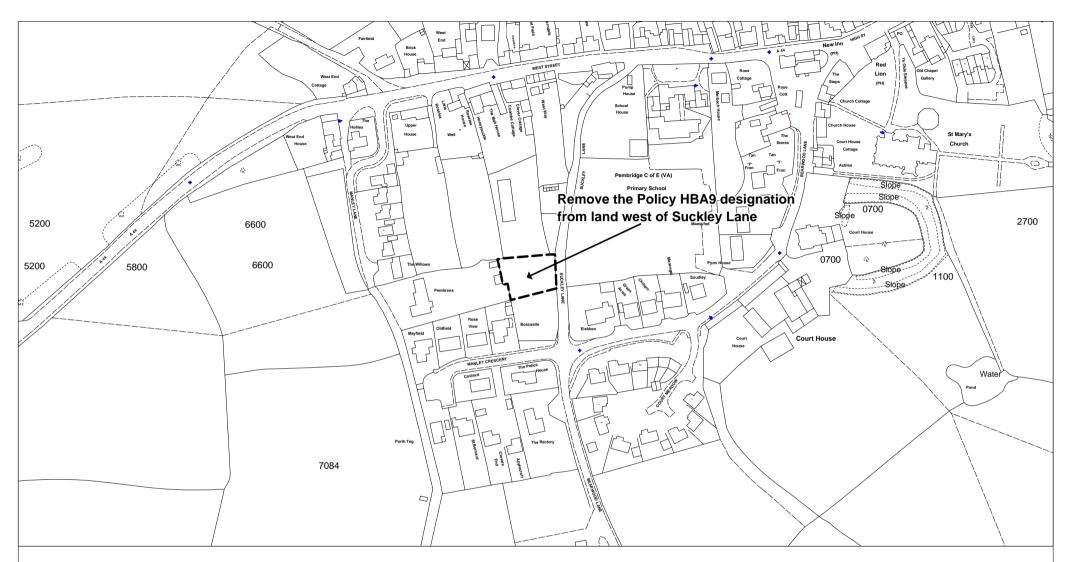

# Map PM26

Proposed Modification to Inset Map 33 Pembridge (Proposed Modification No 178)

Herefordshire Unitary Development Plan Proposed Modification September 2006

Proposed Modification
Land Liable to Flood (Policy DR7)

– – - Revised Deposit Draft
 Land Liable to Flood (Policy DR7)

This Map should be viewed alongside the Deposit Draft Proposals Maps (September 2002) and the Revised Deposit Draft Proposals Map Changes (May 2004)

Reproduced from Ordnance Survey mapping with the permission of the Controller of Her Majesty's Stationery Office.

Crown Copyright. Unauthorised reproduction infringes Crown copyright and may lead to prosecution or civil proceedings. LA09069L