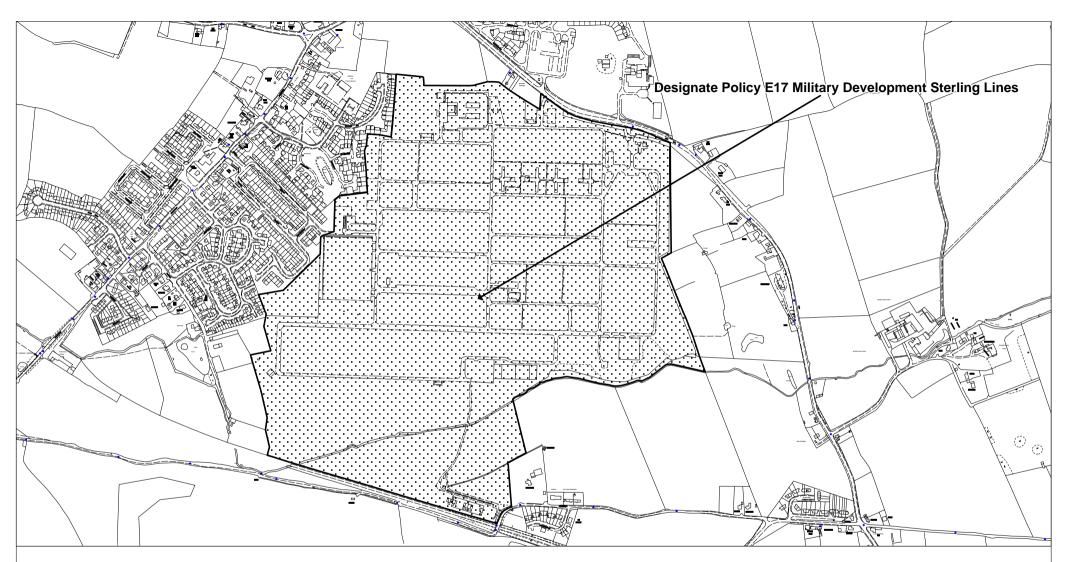

# Map PM31

Proposed Modification to Inset Map 50 Madley Airfield (Proposed Modification No 109, 222)

Herefordshire Unitary Development Plan Proposed Modification September 2006

This Map should be viewed alongside the Deposit Draft Proposals Maps (September 2002) and the Revised Deposit Draft Proposals Map Changes (May 2004)

Reproduced from Ordnance Survey mapping with the permission of the Controller of Her Majesty's Stationery Office.

Crown Copyright. Unauthorised reproduction infringes Crown copyright and may lead to prosecution or civil proceedings. LA09069L