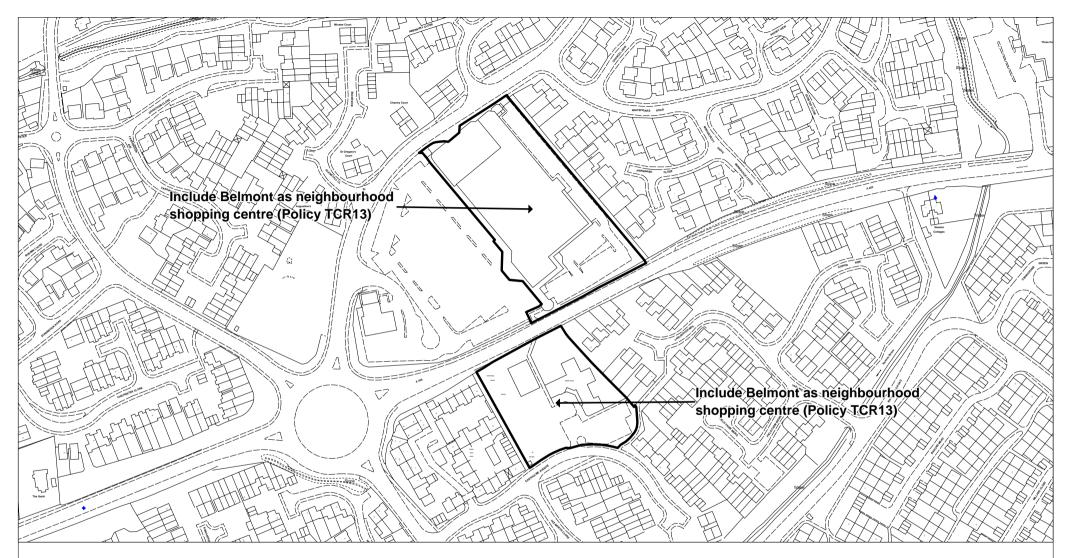

# Map PM06

Proposed Modification to Inset Map HER 1 (Proposed Modification No 112)

Herefordshire Unitary Development Plan Proposed Modification September 2006

This Map should be viewed alongside the Deposit Draft Proposals Maps (September 2002) and the Revised Deposit Draft Proposals Map Changes (May 2004)

Reproduced from Ordnance Survey mapping with the permission of the Controller of Her Majesty's Stationery Office.

Crown Copyright. Unauthorised reproduction infringes Crown copyright and may lead to prosecution or civil proceedings. LA09069L