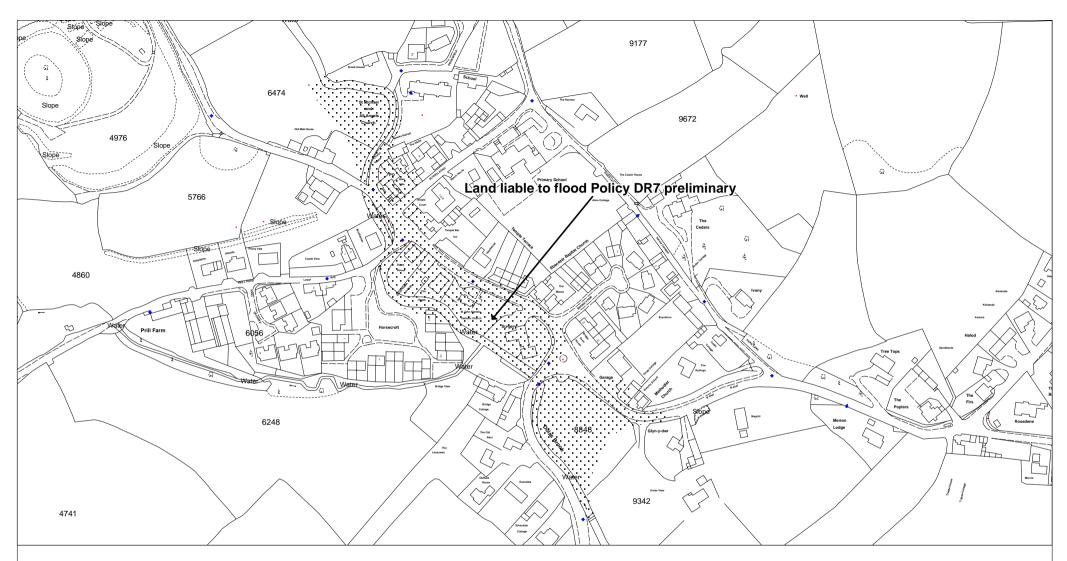

### Map PM22

Proposed Modification to Inset Map 13 Cusop (Proposed Modification No 219)

Proposed Modification Land liable to flood (Policy DR7)

This Map should be viewed alongside the Deposit Draft Proposals Maps (September 2002) and the Revised Deposit Draft Proposals Map Changes (May 2004)

Reproduced from Ordnance Survey mapping with the permission of the Controller of Her Majesty's Stationery Office.

Crown Copyright. Unauthorised reproduction infringes Crown copyright and may lead to prosecution or civil proceedings. LA09069L