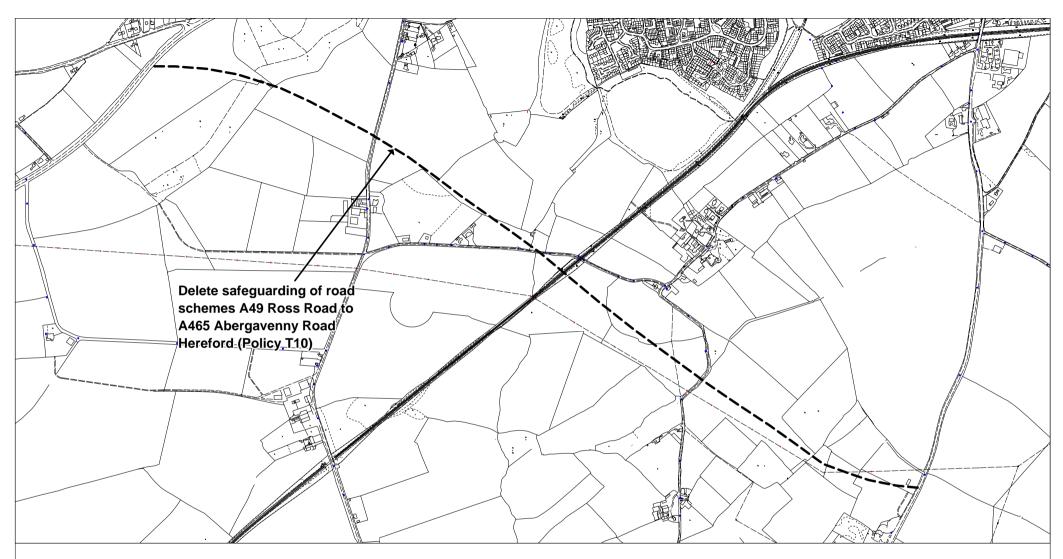

# Map PM32

Proposed Modification to Proposals Map (Proposed Modification No 213)

Herefordshire Unitary Development Plan Proposed Modification September 2006

This Map should be viewed alongside the Deposit Draft Proposals Maps (September 2002) and the Revised Deposit Draft Proposals Map Changes (May 2004)

Reproduced from Ordnance Survey mapping with the permission of the Controller of Her Majesty's Stationery Office.

Crown Copyright. Unauthorised reproduction infringes Crown copyright and may lead to prosecution or civil proceedings. LA09069L