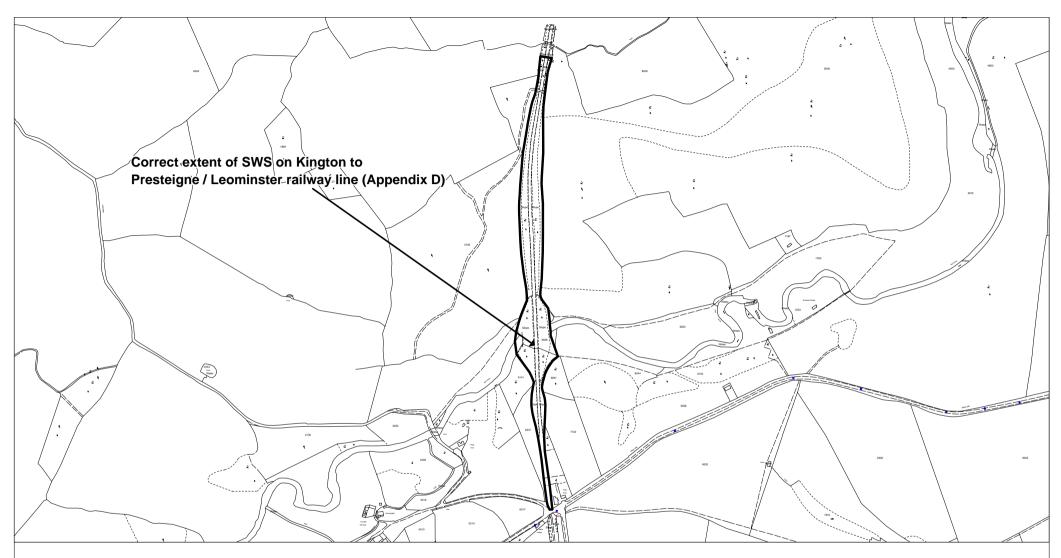

# Map PM32

Proposed Modification to Proposals Map (Proposed Modification No 213)

Herefordshire Unitary Development Plan Proposed Modification September 2006

This Map should be viewed alongside the Deposit Draft Proposals Maps (September 2002) and the Revised Deposit Draft Proposals Map Changes (May 2004)

Reproduced from Ordnance Survey mapping with the permission of the Controller of Her Majesty's Stationery Office.

Crown Copyright. Unauthorised reproduction infringes Crown copyright and may lead to prosecution or civil proceedings. LA09069L