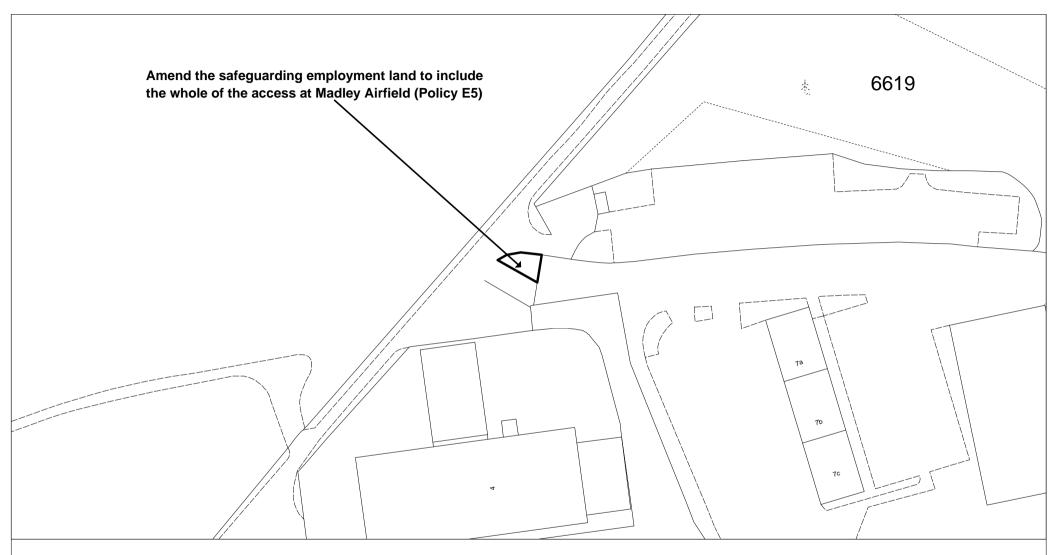

# Map PM31

Proposed Modification to Inset Map 50 Madley Airfield (Proposed Modification No 109, 222)

Herefordshire Unitary Development Plan Proposed Modification September 2006

This Map should be viewed alongside the Deposit Draft Proposals Maps (September 2002) and the Revised Deposit Draft Proposals Map Changes (May 2004)

Reproduced from Ordnance Survey mapping with the permission of the Controller of Her Majesty's Stationery Office.

Crown Copyright. Unauthorised reproduction infringes Crown copyright and may lead to prosecution or civil proceedings. LA09069L