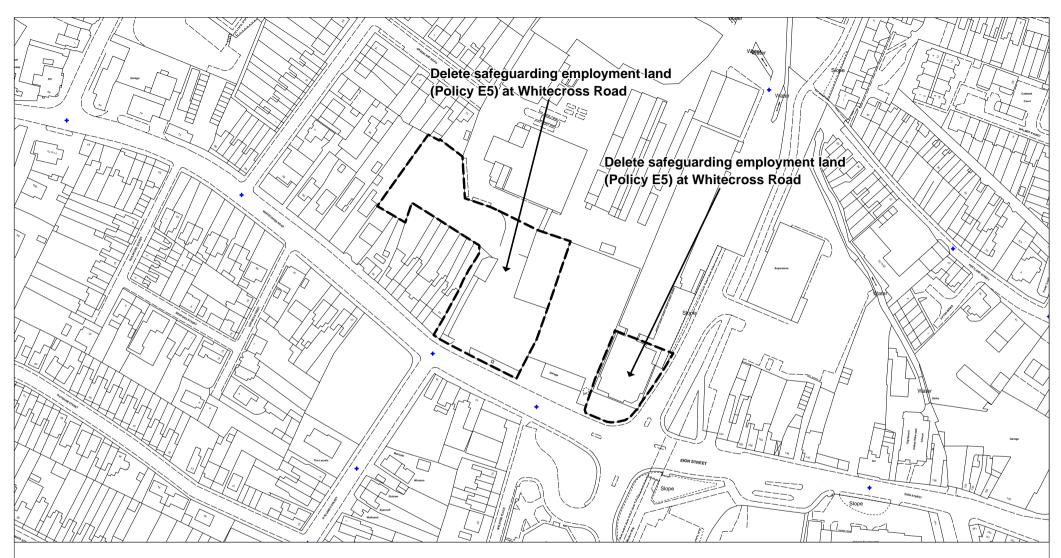

# Map PM05

Proposed Modification to Inset Map HER 1 (Proposed Modification No 108)

Herefordshire Unitary Development Plan Proposed Modification September 2006

This Map should be viewed alongside the Deposit Draft Proposals Maps (September 2002) and the Revised Deposit Draft Proposals Map Changes (May 2004)

Reproduced from Ordnance Survey mapping with the permission of the Controller of Her Majesty's Stationery Office.

Crown Copyright. Unauthorised reproduction infringes Crown copyright and may lead to prosecution or civil proceedings. LA09069L