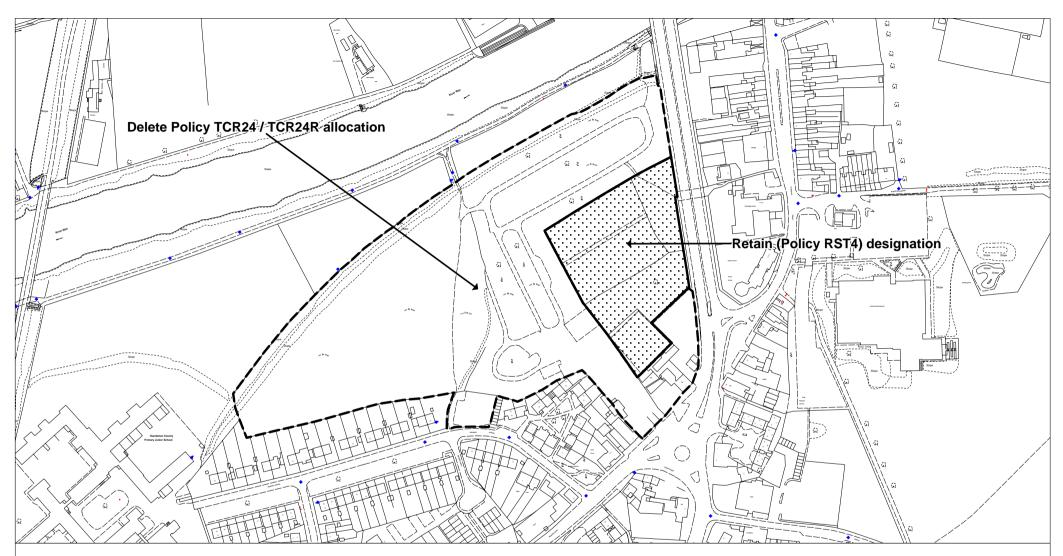

# Map PM08

Proposed Modification to Inset Map HER 1 (Proposed Modification No 121)

Herefordshire Unitary Development Plan Proposed Modification September 2006

**Retain Policy RST4 designation** 

This Map should be viewed alongside the Deposit Draft Proposals Maps (September 2002) and the Revised Deposit Draft Proposals Map Changes (May 2004)

Reproduced from Ordnance Survey mapping with the permission of the Controller of Her Majesty's Stationery Office.

Crown Copyright. Unauthorised reproduction infringes Crown copyright and may lead to prosecution or civil proceedings. LA09069L