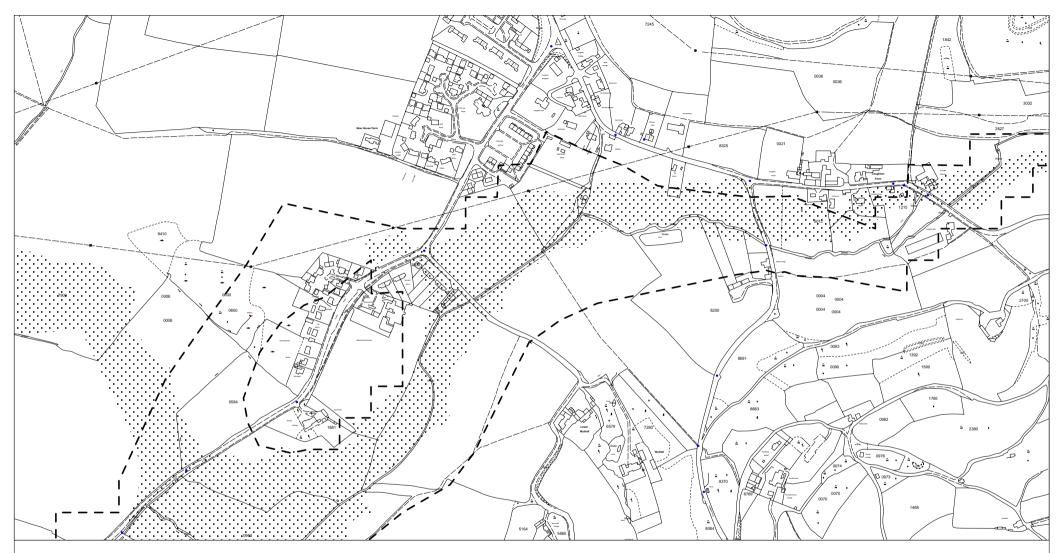

### Map PM27

Proposed Modification to Inset Map 39 Coughton (Proposed Modification No 37)

Herefordshire Unitary Development Plan Proposed Modification September 2006

UDP Deposit Draft Policy RST4

Proposed Modification Policy RST4

Proposed Modification Policy RST5

Proposed Modification Land Liable to Flood (Policy DR7)

\_ \_ UDP Deposit Draft
Land Liable to Flood (Policy DR7)

This Map should be viewed alongside the Deposit Draft Proposals Maps (September 2002) and the Revised Deposit Draft Proposals Map Changes (May 2004)

Reproduced from Ordnance Survey mapping with the permission of the Controller of Her Majesty's Stationery Office.

Crown Copyright. Unauthorised reproduction infringes Crown copyright and may lead to prosecution or civil proceedings. LA09069L