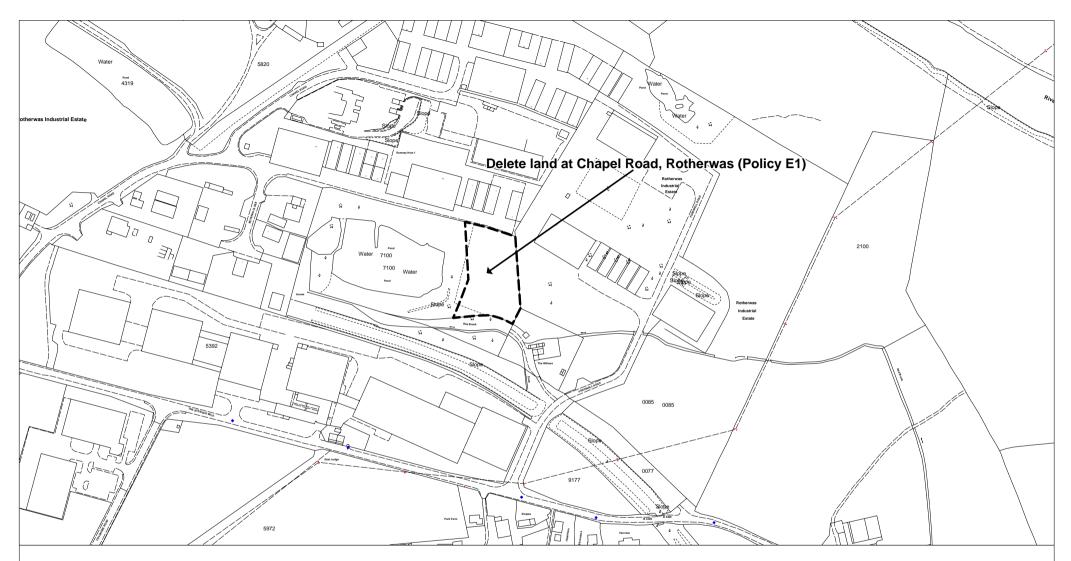

# Map PM04

Proposed Modification to Inset Map HER 1 (Proposed Modification No 072, 188)

Herefordshire Unitary Development Plan Proposed Modification September 2006

\_\_\_

**Proposed Modification (Policy H1)** 

**Proposed Modification (Policy E5)** 

This Map should be viewed alongside the Deposit Draft Proposals Maps (September 2002) and the Revised Deposit Draft Proposals Map Changes (May 2004)

Reproduced from Ordnance Survey mapping with the permission of the Controller of Her Majesty's Stationery Office.