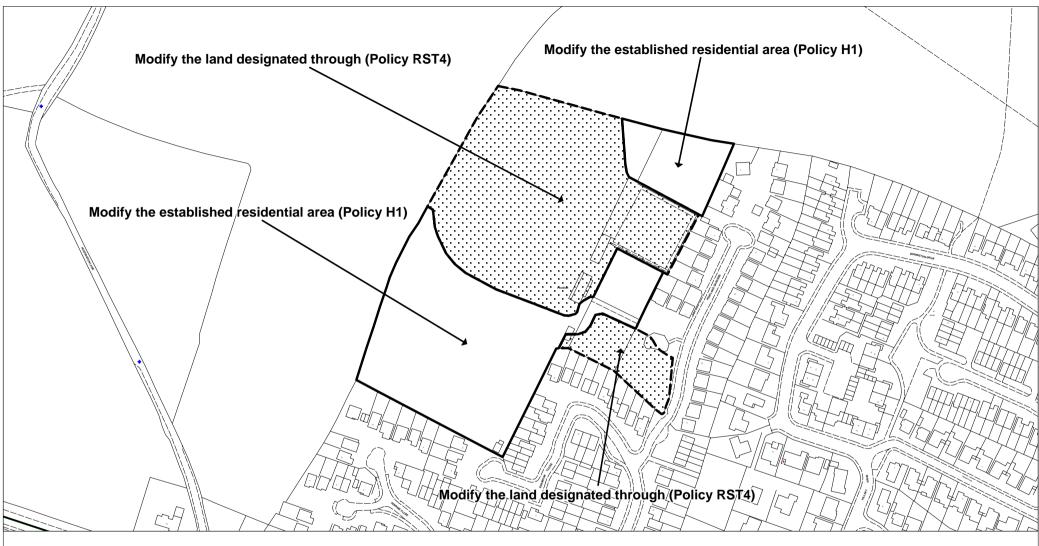

# Map PM04

Proposed Modification to Inset Map HER 1 (Proposed Modification No 072, 188)

Herefordshire Unitary Development Plan Proposed Modification September 2006

\_\_\_

**Proposed Modification (Policy H1)** 