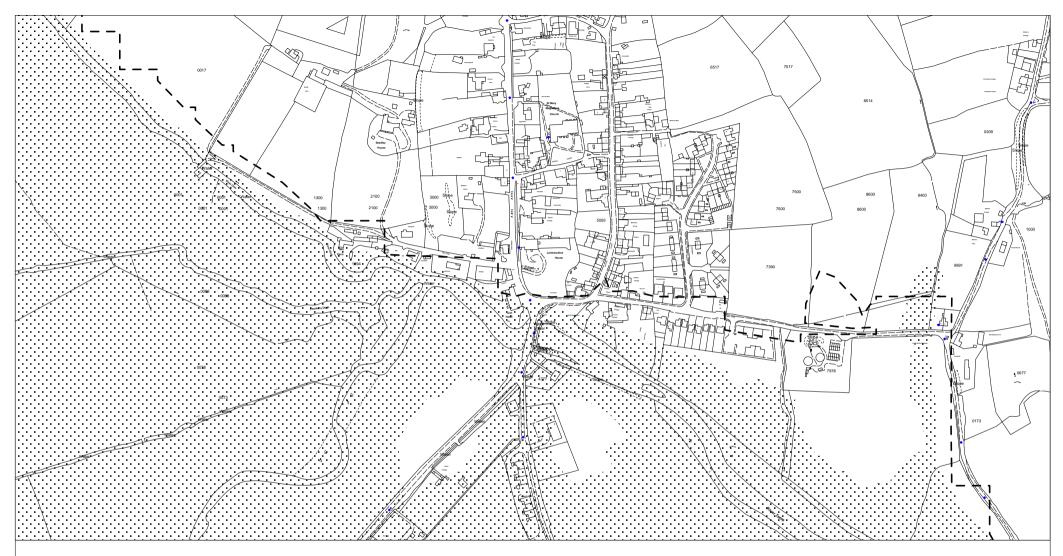

# Map PM26

Proposed Modification to Inset Map 33 Pembridge (Proposed Modification No 178)

Herefordshire Unitary Development Plan Proposed Modification September 2006

Proposed Modification
Land Liable to Flood (Policy DR7)

– – - Revised Deposit Draft
 Land Liable to Flood (Policy DR7)

This Map should be viewed alongside the Deposit Draft Proposals Maps (September 2002) and the Revised Deposit Draft Proposals Map Changes (May 2004)

Reproduced from Ordnance Survey mapping with the permission of the Controller of Her Majesty's Stationery Office.

Crown Copyright. Unauthorised reproduction infringes Crown copyright and may lead to prosecution or civil proceedings. LA09069L