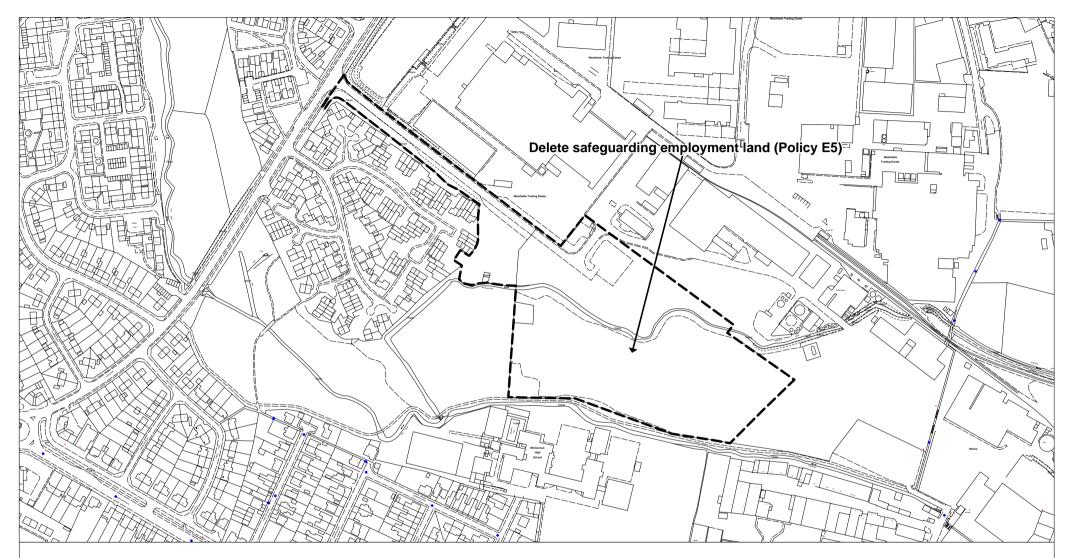

# Map PM04

Proposed Modification to Inset Map HER 1 (Proposed Modification No 072, 188)

Herefordshire Unitary Development Plan Proposed Modification September 2006

\_\_\_

**Proposed Modification (Policy H1)** 

**Proposed Modification (Policy E5)** 

This Map should be viewed alongside the Deposit Draft Proposals Maps (September 2002) and the Revised Deposit Draft Proposals Map Changes (May 2004)

Reproduced from Ordnance Survey mapping with the permission of the Controller of Her Majesty's Stationery Office.

Crown Copyright. Unauthorised reproduction infringes Crown copyright and may lead to prosecution or civil proceedings. LA09069L