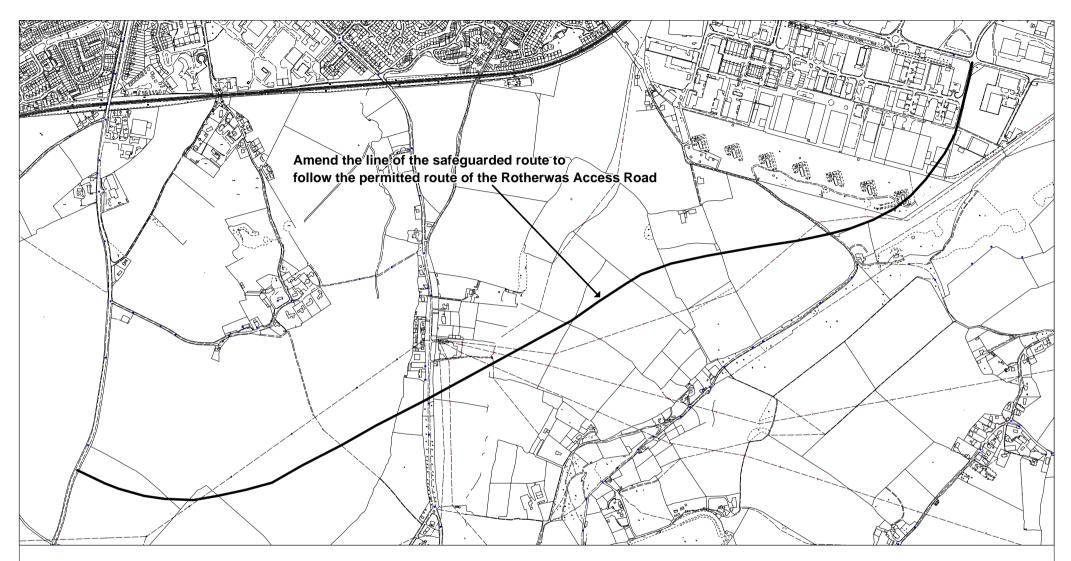

# Map PM32

Proposed Modification to Proposals Map (Proposed Modification No 213)

Herefordshire Unitary Development Plan Proposed Modification September 2006

This Map should be viewed alongside the Deposit Draft Proposals Maps (September 2002) and the Revised Deposit Draft Proposals Map Changes (May 2004)

Reproduced from Ordnance Survey mapping with the permission of the Controller of Her Majesty's Stationery Office.

Crown Copyright. Unauthorised reproduction infringes Crown copyright and may lead to prosecution or civil proceedings. LA09069L