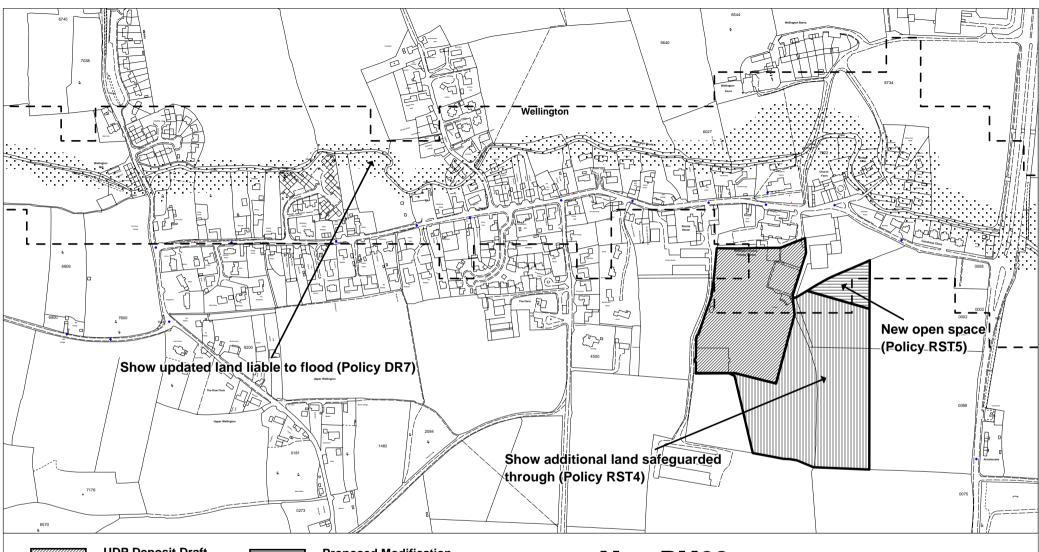

#### **Map PM28**

Proposed Modification to Inset Map 40 Wellington (Proposed Modification No 37, 79)

Herefordshire Unitary Development Plan Proposed Modification September 2006

---- Revised Deposit Draft

----- Proposed Modification

This Map should be viewed alongside the Deposit Draft Proposals Maps (September 2002) and the Revised Deposit Draft Proposals Map Changes (May 2004)

Reproduced from Ordnance Survey mapping with the permission of the Controller of Her Majesty's Stationery Office.

Crown Copyright. Unauthorised reproduction infringes Crown copyright and may lead to prosecution or civil proceedings. LA09069L