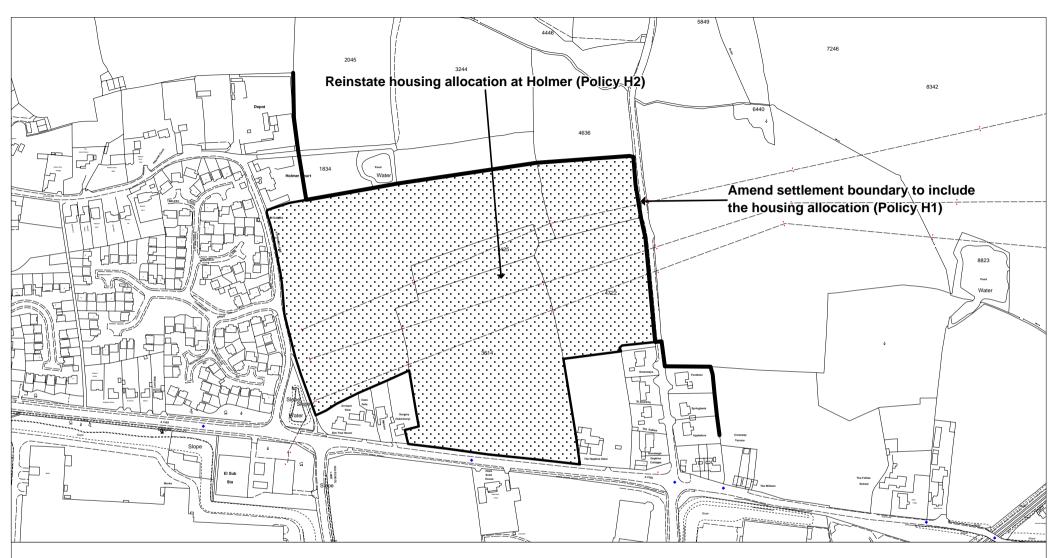

# Map PM04

Proposed Modification to Inset Map HER 1 (Proposed Modification No 072, 188)

Herefordshire Unitary Development Plan Proposed Modification September 2006

\_\_\_

**Proposed Modification (Policy H1)** 

**Proposed Modification (Policy E5)** 

This Map should be viewed alongside the Deposit Draft Proposals Maps (September 2002) and the Revised Deposit Draft Proposals Map Changes (May 2004)

Reproduced from Ordnance Survey mapping with the permission of the Controller of Her Majesty's Stationery Office.

Crown Copyright. Unauthorised reproduction infringes Crown copyright and may lead to prosecution or civil proceedings. LA09069L