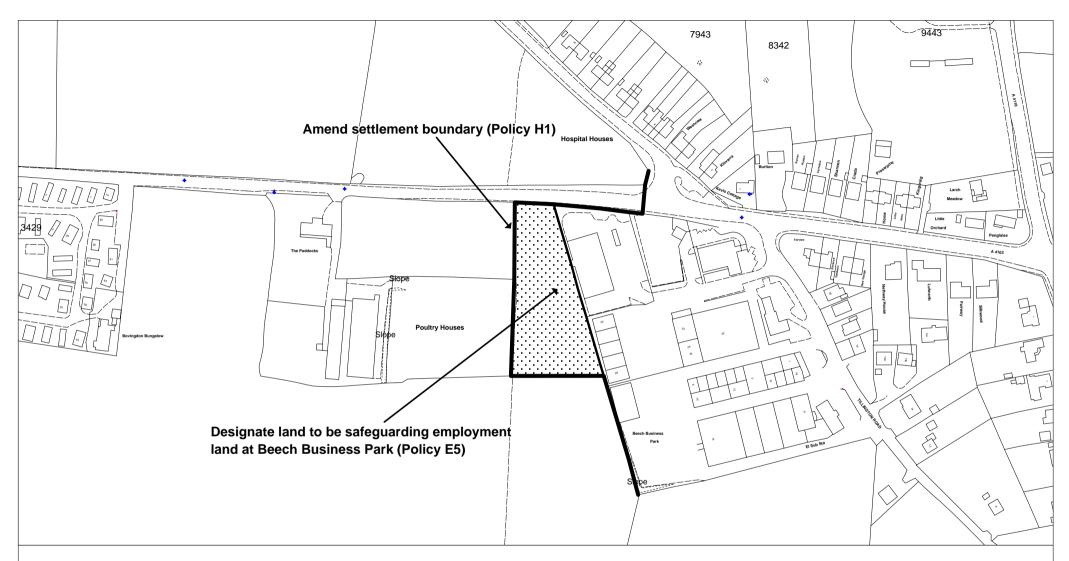

# Map PM04

Proposed Modification to Inset Map HER 1 (Proposed Modification No 072, 188)

Herefordshire Unitary Development Plan Proposed Modification September 2006

\_\_\_

**Proposed Modification (Policy H1)** 

**Proposed Modification (Policy E5)** 

This Map should be viewed alongside the Deposit Draft Proposals Maps (September 2002) and the Revised Deposit Draft Proposals Map Changes (May 2004)

Reproduced from Ordnance Survey mapping with the permission of the Controller of Her Majesty's Stationery Office.