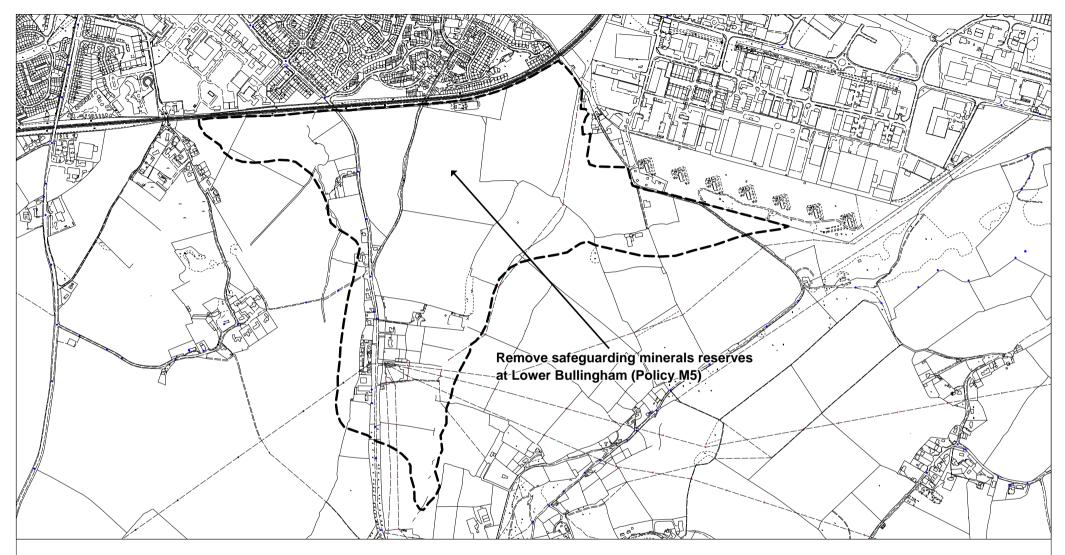

# Map PM04

Proposed Modification to Inset Map HER 1 (Proposed Modification No 072, 188)

Herefordshire Unitary Development Plan Proposed Modification September 2006

\_\_\_

**Proposed Modification (Policy H1)** 

**Proposed Modification (Policy E5)** 

This Map should be viewed alongside the Deposit Draft Proposals Maps (September 2002) and the Revised Deposit Draft Proposals Map Changes (May 2004)

Reproduced from Ordnance Survey mapping with the permission of the Controller of Her Majesty's Stationery Office.