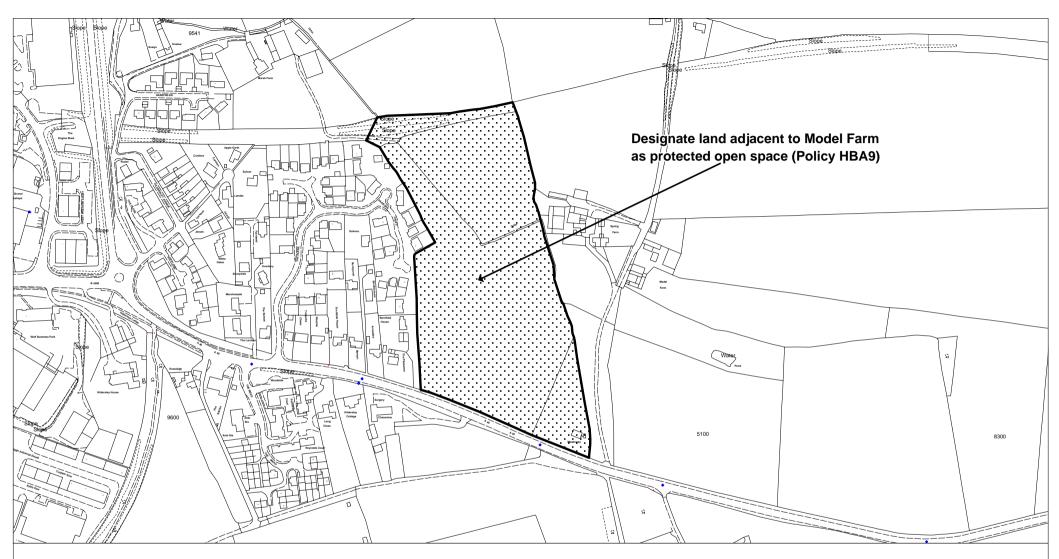

# Map PM31

Proposed Modification to Inset Map 50 Madley Airfield (Proposed Modification No 109, 222)

Herefordshire Unitary Development Plan Proposed Modification September 2006

This Map should be viewed alongside the Deposit Draft Proposals Maps (September 2002) and the Revised Deposit Draft Proposals Map Changes (May 2004)

Reproduced from Ordnance Survey mapping with the permission of the Controller of Her Majesty's Stationery Office.

Crown Copyright. Unauthorised reproduction infringes Crown copyright and may lead to prosecution or civil proceedings. LA09069L