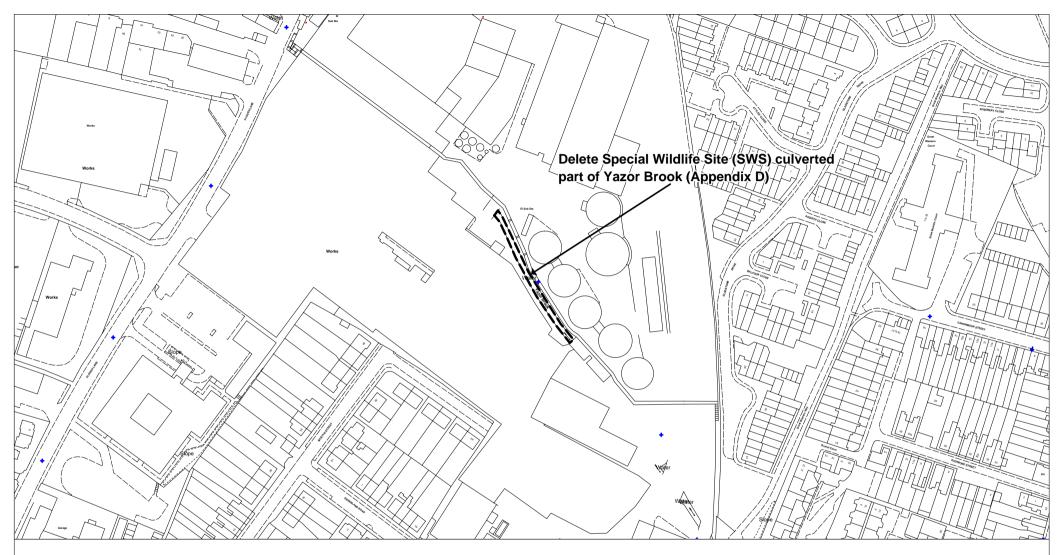

# Map PM09

Proposed Modification to Inset Map HER 1 (Proposed Modification No 134)

Herefordshire Unitary Development Plan Proposed Modification September 2006

This Map should be viewed alongside the Deposit Draft Proposals Maps (September 2002) and the Revised Deposit Draft Proposals Map Changes (May 2004)