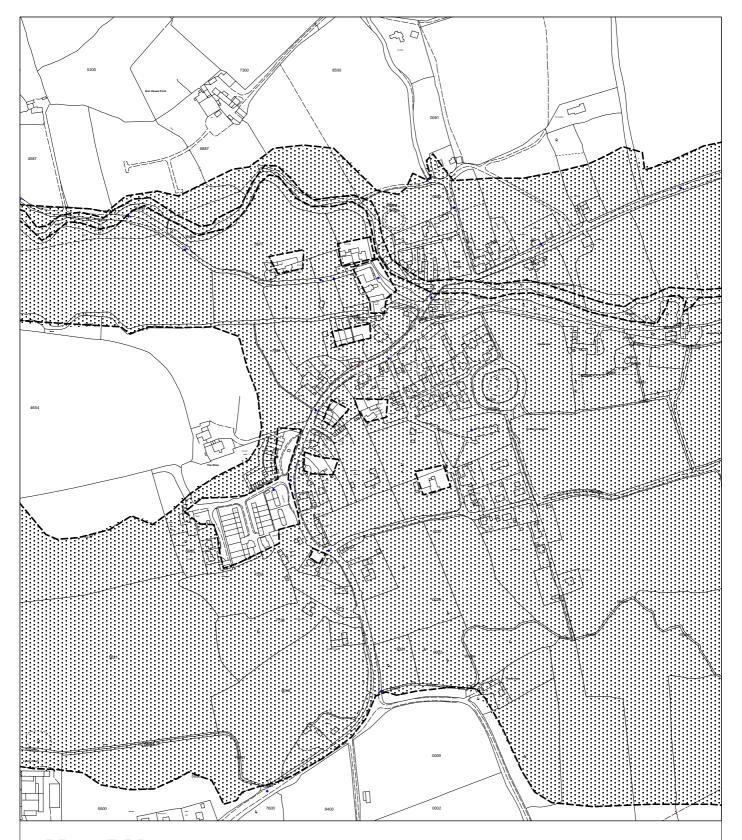

# Map PM23

Proposed Modification to Inset Map 15 Eardisland (Proposed Modification No 220)

Proposed Modification
Land liable to flood (Policy DR7)

\_\_\_ Revised Deposit Draft
Land liable to flood (Policy DR7)

This Map should be viewed alongside the Deposit Draft Proposals Maps (September 2002) and the Revised Deposit Draft Proposals Map Changes (May 2004)

Reproduced from Ordnance Survey mapping with the permission of the Controller of Her Majesty's Stationery Office.

Crown Copyright. Unauthorised reproduction infringes Crown copyright and may lead to prosecution or civil proceedings. LA09069L

This Map should be viewed alongside the Deposit Draft Proposals Maps (September 2002) and the Revised Deposit Draft Proposals Map Changes (May 2004)

Reproduced from Ordnance Survey mapping with the permission of the Controller of Her Majesty's Stationery Office.

Crown Copyright. Unauthorised reproduction infringes Crown copyright and may lead to prosecution or civil proceedings. LA09069L

# Map PM24

Proposed Modification to Inset Map 17 Ewyas Harold (Proposed Modification No 221)

Herefordshire Unitary Development Plan Proposed Modification September 2006

Proposed Modification
Land Liable to Flood (Policy DR7)

Revised Deposit Draft
Land Liable to Flood (Policy DR7)

This Map should be viewed alongside the Deposit Draft Proposals Maps (September 2002) and the Revised Deposit Draft Proposals Map Changes (May 2004)